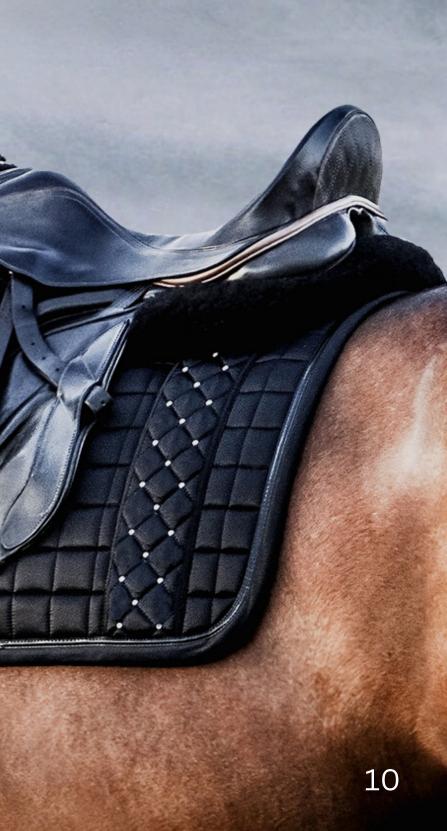

### LIBERTY DRESSAGE

#### **THE DEFINITIVE ONE - NO QUESTION**

The Liberty Dressage has a lean elegant look entirely in keeping with its "swish" design theme. Rider comfort is focused on our unique tree straining and seat to create the blissful balance point and our Slimtech design offers a more comfortable twist whatever the width of your horse. Our selection of large custom moulded external blocks ensure direct positional support for all riders. The adjustable Vgirthing system allows for fitting horses with differing girth lines and reduces unnecessary movement.